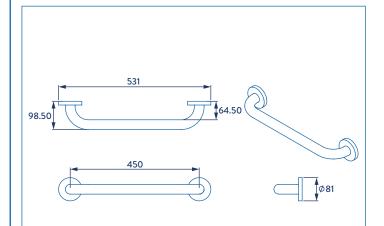

# AP501131 450MM STAINLESS STEEL STRAIGHT GRAB BAR (GREY)

Dimensions: H81mm x W531mm x D98.50mm